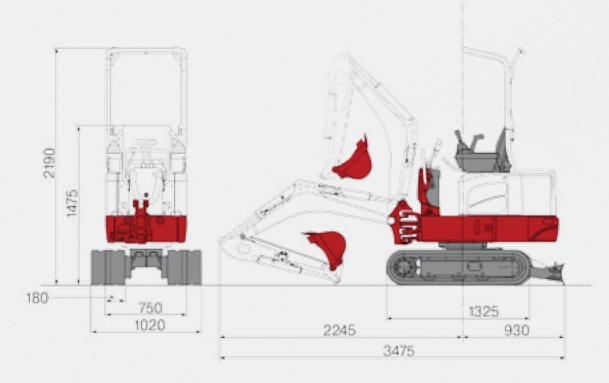

1310 kg / 2890 lbs

8,7 kW / 2200 rpm

9,1 kW / 2450 rpm

400 - 480 V/ 47-63 Hz / Fused with 32A

H4BRID Takeuchi