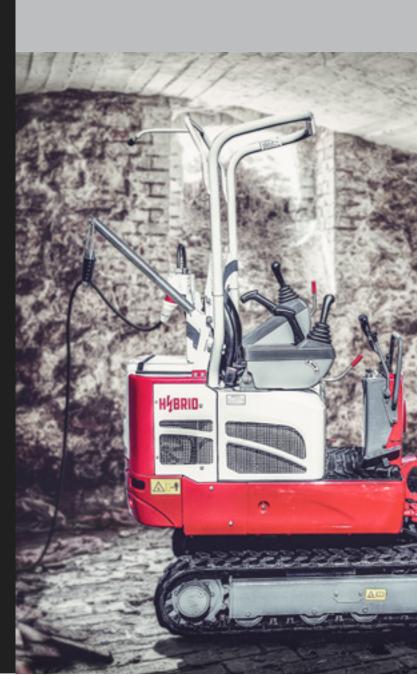

hybrid excavator can be used in enclosed spaces.

The TB210 Hybrid is the smallest model in the line of hybrid excavators – built with the latest technology. The operation of the excavator is identical both in diesel and in electric mode: With the ignition key the machine is switched on and off. Even the speed of the electric motor is adjustable via the throttle lever.

#### **ELECTRIC MOTOR**

The high voltage connection allows for 100% emission-free use with full functionality and increased performance.

#### **DIESEL ENGINE**

The original diesel engine remains intact. Thus, the machine can also be used as usual, and cordless transport to the site is made possible.

DMS Technologie GmbH

In cooperation with DMS Technologie GmbH