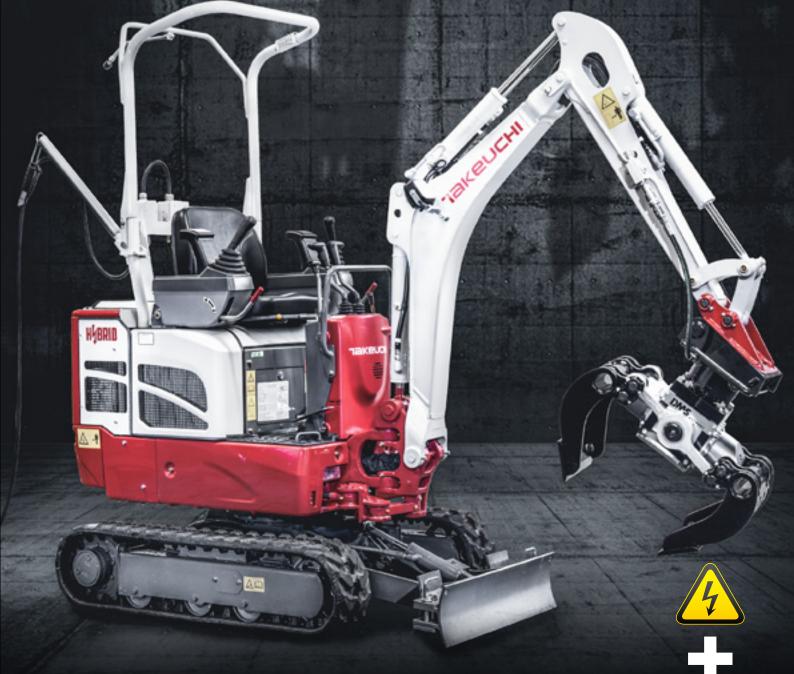

Diesel/Electric HYBRID TB 210

HYBRID EXCAVATOR

The excavator with a second engine for indoor and outdoor use

# TB 210 Hybrid

### The result of a decade of experience

For many years, Takeuchi has been offering hybrid excavators. These compact excavators with a total weight of 0.8t to 3.5t are equipped with an electric motor in addition to the standard diesel engine. With its electric drive, the

hybrid excavator can be used in enclosed spaces.

The TB210 Hybrid is the smallest model in the line of hybrid excavators – built with the latest technology. The operation of the excavator is identical both in diesel and in electric mode: With the ignition key the machine is switched on and off. Even the speed of the electric motor is adjustable via the throttle lever.