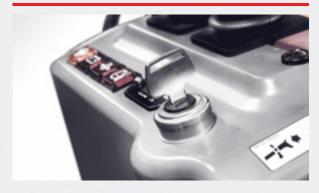

#### 2 INTUITIVE OPERATION

- Switch on and off with the ignition key
- Power adjustment via the throttle
- Automatic switch to the electric mode when the power cable is connected