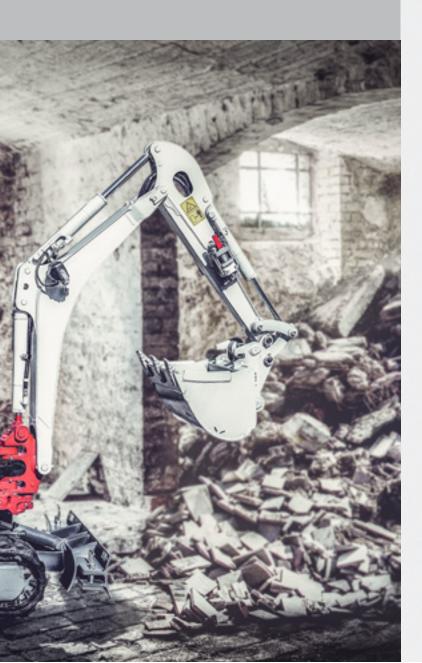

## VARIOUS ATTACHMENTS

**GRAPPLE** 

**BUCKET** 

**HYDRAULIC BREAKER** 

CONCRETE CRUSHER