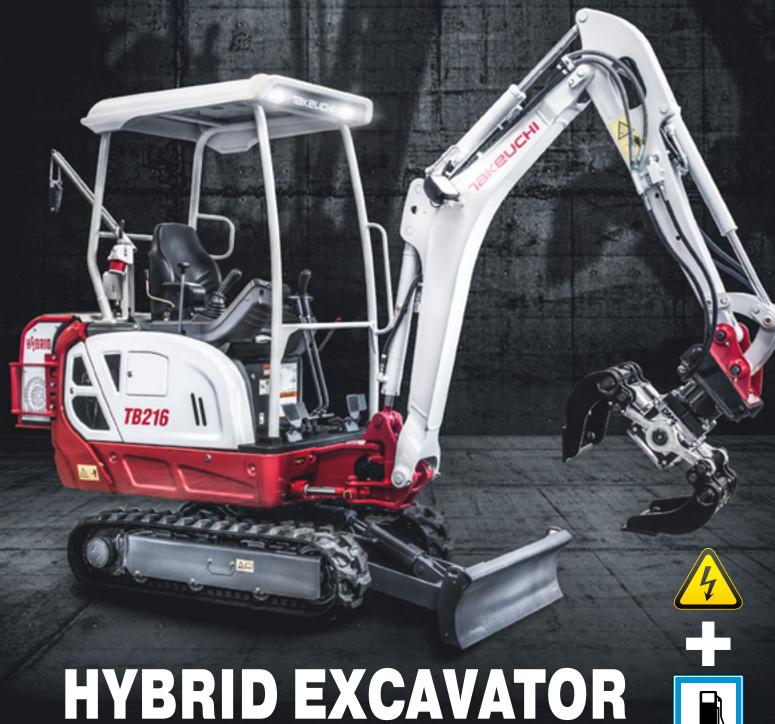

Diesel/Electric H4BRID

TB 216



The excavator with a second engine for indoor and outdoor use



## VARIOUS ATTACHMENTS

**GRAPPLE** 



**BUCKET** 



**HYDRAULIC BREAKER** 



**CONCRETE CRUSHER** 



# TB 216

### The result of a decade of experience

For many years, Takeuchi has offered hybrid excavators. In addition to the standard existing diesel engine, these compact excavators, with total weight of 0.8 t to 3.5 t, have been equipped with an electric motor. With its electric motor, the hybrid excavator can be used in enclosed spaces.



The TB216 Hybrid is the first one of a new generation of hybrid excavators. With its unique technology the operation is identical both in diesel and in electric mode: With the ignition key the machine is switched on and off. Even the speed of the electric motor is adjustable via