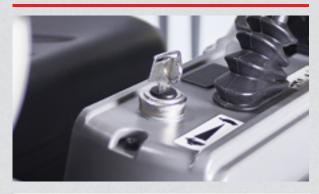

#### 2 INTUITIVE OPERATION

- Switch on and off with the ignition key
- Power adjustment via the throttle
- Automatic switch to the electric mode when the power cable is connected