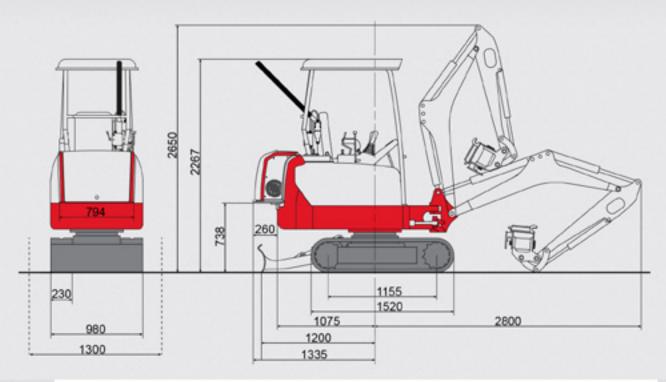

#### 3 MAXIMUM EFFICENCY

- 1 Low operating costs in electric mode
- Multiple application possibilities
  - = high utilization rate
- Increased performance

■ Total weight:

1940 kg / 4277 lbs

Output diesel engine: