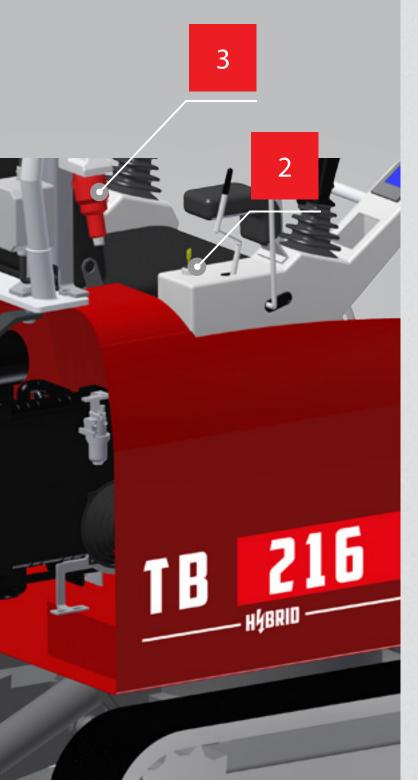

#### 2 INTUITIVE OPERATION

- Switch on and off with the ignition key
- Power adjustment via the throttle
- Automatic switch to the electric mode when the power cable is connected

#### 3 MAXIMUM EFFICENCY

- 1 Low operating costs in electric mode
- Multiple application possibilities
  - = high utilization rate
- Increased performance

■ Total weight:

1940 kg / 4277 lbs

Output diesel engine: