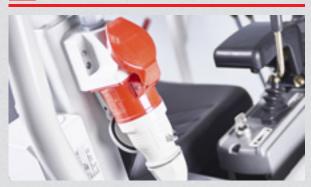

11,1 kW / 2400 rpm

Output electirc motor:

10,6 kW / 2400 rpm

TB218

Electrical connection:

400 -  $480\,V\,/$   $47\text{-}63\,Hz\,/$  Fused with 32A

#### **ELECTRIC MOTOR**

The high voltage connection allows for 100% emission-free use with full functionality and increased performance.