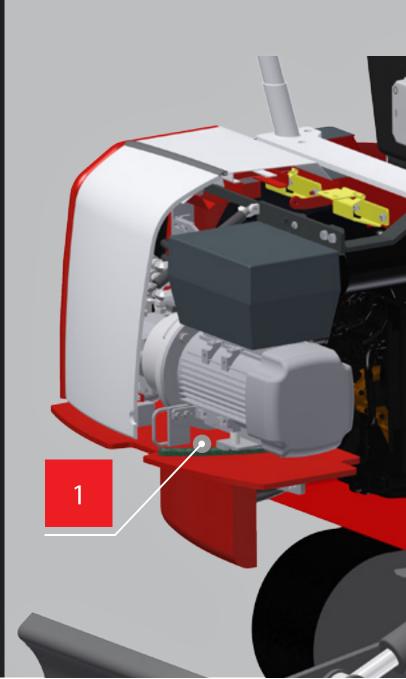

#### EASY TO MAINTAIN

- No additional maintenance on the electric drive
- Tool-free access to the diesel engine's service points

#### **DIESEL ENGINE**

The original diesel engine remains intact. Thus, the machine can also be used as usual, and cordless transport to the site is made possible.

In cooperation with DMS Technologie GmbH