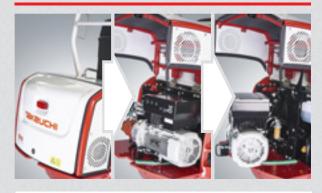

### The result of a decade of experience

For many years, Takeuchi has offered hybrid excavators. In addition to the standard existing diesel engine, these compact excavators, with total weight of 0.8 t to 3.5 t, have been equipped with an electric motor. With its electric motor, the hybrid excavator can be used in enclosed spaces.

The TB216 Hybrid is the first one of a new generation of hybrid excavators. With its unique technology the operation is identical both in diesel and in electric mode: With the ignition key the machine is switched on and off. Even the speed of the electric motor is adjustable via the throttle lever. Since the electric motor is completely maintenance-free, the operating costs of the hybrid TB216 is reduced to a minimum.

#### **ELECTRIC MOTOR**

The high voltage connection allows for 100% emission-free use with full functionality and increased performance.

#### **DIESEL ENGINE**

The original diesel engine remains intact. Thus, the machine can also be used as usual, and cordless transport to the site is made possible.

In cooperation with DMS Technologie GmbH